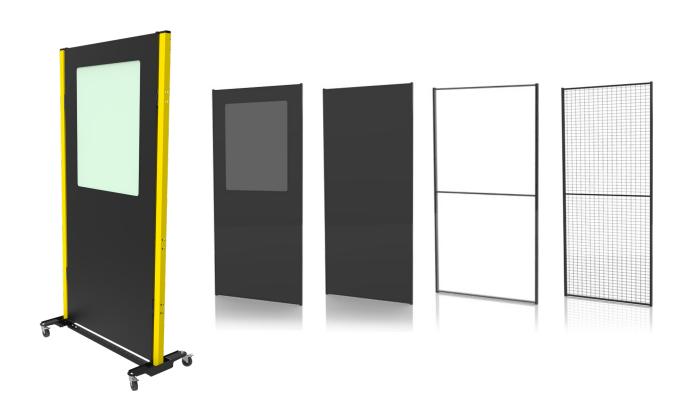

## Portable Panels/Shields with either panels in sheet metal, plastic or mesh

- ◆ A flexible system when you need to didvide spaces or people; room dividers, walkways, office landscape, production environments, etc.
- The standard panel height is 2200 mm and are available in sheet metal, sheet metal with window, plastic (PETG) and mesh.
- Hence the panels and screens are portable the system gives you big flexibility.
- Our plastic panels (PETG) can withstand temperatures of up to 60 degrees and are available in transparent plastic.
- You can easily combine several screens to have wider dividers.